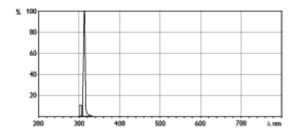

## **Application**

- Phototherapy in dermatology (psoriasis, SUP)
- These lamps produce UV-B radiation which is harmful to human skin and eyes. They are therefore only available for medical and industrial applications

| Product data                  |                |  |
|-------------------------------|----------------|--|
| Life to 50% failures EM[hr ]  | 8000           |  |
| Product Nett Weight[gr ]      | 41             |  |
| Technical Lamp Power[W ]      | 8.6            |  |
| Lamp Voltage[V ]              | 60             |  |
| Lamp Current[A ]              | 0.17           |  |
| Colour Designation (text)     | Ultra Violet B |  |
| UV-B Radiation 100hr (IEC)[W] | 0.95           |  |