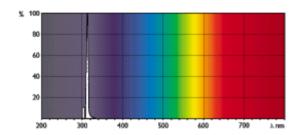

## **Application**

- Phototherapy in dermatology (psoriasis, SUP)
- These lamps produce UV-B radiation which is harmful to human skin and eyes. They are therefore only available for medical and industrial applications

| Product data                  |                |  |
|-------------------------------|----------------|--|
| Life to 50% failures EM[hr ]  | 8000           |  |
| Product Nett Weight[gr ]      | 41             |  |
| Technical Lamp Power[W ]      | 8.6            |  |
| Lamp Voltage[V ]              | 60             |  |
| Lamp Current[A ]              | 0.17           |  |
| Colour Designation (text)     | Ultra Violet B |  |
| UV-B Radiation 100hr (IEC)[W] | 0.95           |  |